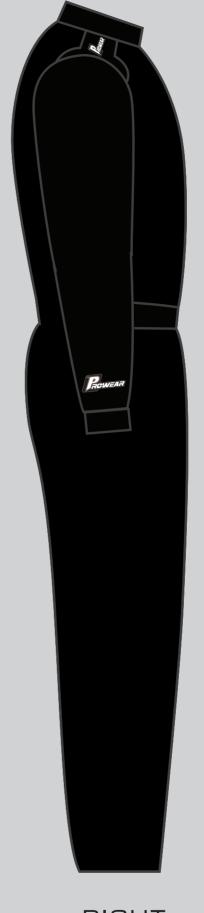

FRONT



## SINGLE PIECE RACE SUIT TEMPLATE

BACK

COLOURS WILL BE MATCHED TO CLOSEST AVAILABLE FABRIC COLOURS AND MAY DIFFER SLIGHTLY FROM WHAT IS SHOWN. PLEASE SUPPLY PANTONE COLOUR CODES FOR A MORE ACCURATE MATCH.

**DISCLAIMER:** The graphics on this layout are not exactly to proportion and do not reflect the exact sizing that will be used on the final garment. This layout is to show colour, layout and placement of the graphics that are to be printed on the final sample. Logo's passing over seams will not



## ADDITIONAL INFO:

| MATERIAL COLOURS:      |                   |
|------------------------|-------------------|
| Colour 1               | Colour 2 Colour 3 |
| FONT:<br>FLAG:<br>FIT: |                   |
| BELT                   | NO BELT           |
|                        |                   |
|                        | NASCAR LEG        |

## RIGHT