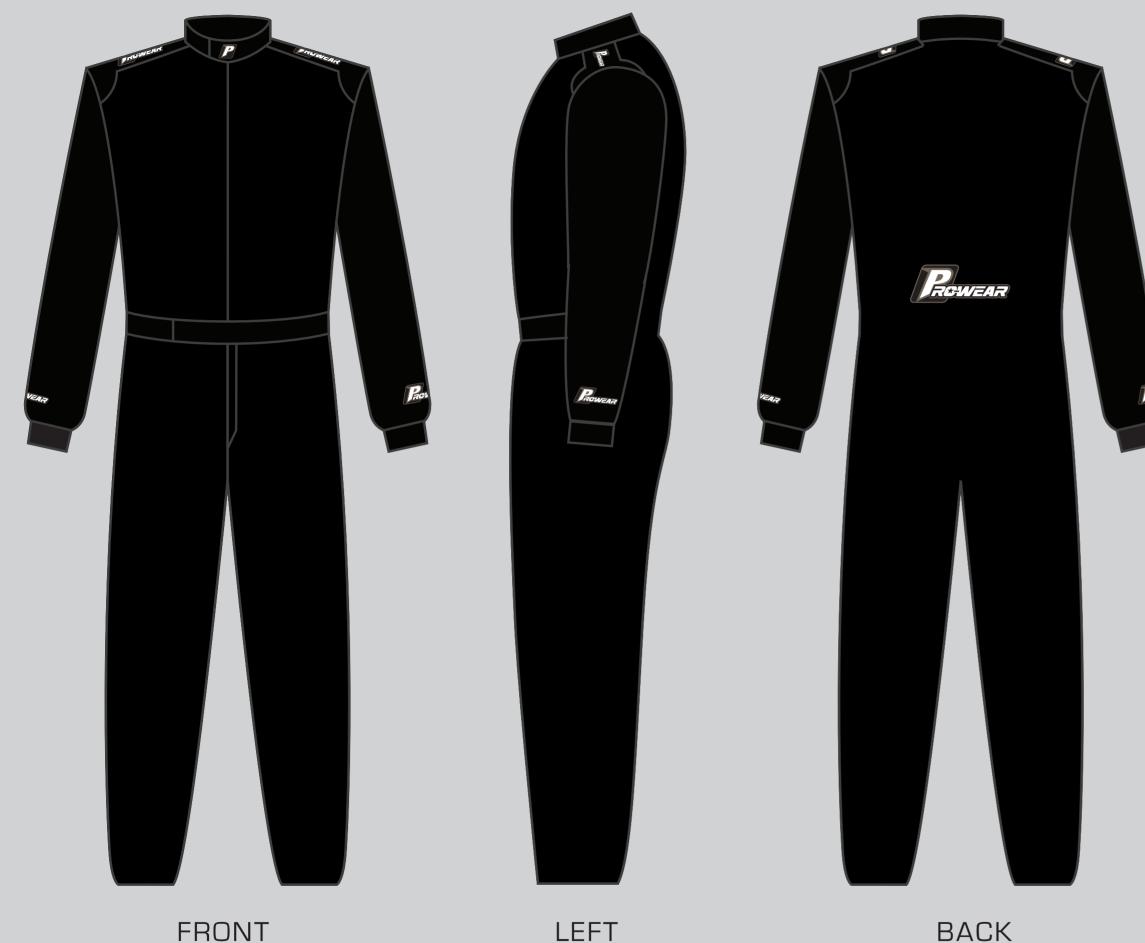

FRONT

## SINGLE PIECE RACE SUIT TEMPLATE

BACK

COLOURS WILL BE MATCHED TO CLOSEST AVAILABLE FABRIC COLOURS AND MAY DIFFER SLIGHTLY FROM WHAT IS SHOWN. PLEASE SUPPLY PANTONE COLOUR CODES FOR A MORE ACCURATE MATCH.

**DISCLAIMER:** The graphics on this layout are not exactly to proportion and do not reflect the exact sizing that will be used on the final garment. This layout is to show colour, layout and placement of the graphics that are to be printed on the final sample. Logo's passing over seams will not